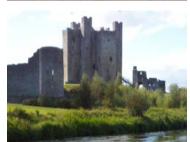

7 day workshop will be led by award winning, Hudson Valley artist Janet Howard-Fatta

Work hard, play hard! Join us to paint on location in beautiful, ancient Maperath, Kells, County Meath of Ireland, one hour from Dublin. See and sense the rolling hills, dramatic coastline, old Dublin Streets, and the rich antiquity of Ireland. We will enjoy the extened daylight hours of July with early and mid-day painting sessions. There will be daily demonstrations, critiques, personal instruction, wonderful meals and conversation. We will explore possibilites working with oils and, or watercolors meeting at locations decided by our group.