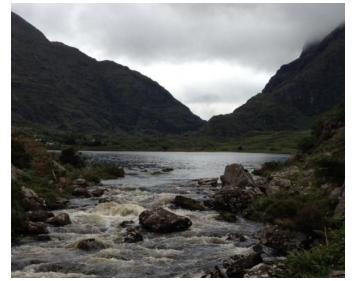

7 day workshop will be led by award winning, Hudson Valley artist Janet Howard-Fatta

Work hard, play hard! Join us to paint on location in beautiful, ancient Maperath, Kells, County Meath of Ireland, one hour from Dublin. See and sense the rolling hills, dramatic coastline, old Dublin Streets, and the rich antiquity of Ireland. We will enjoy the extened daylight hours of July with early and mid-day painting sessions. There will be daily demonstrations, critiques, personal instruction, wonderful meals and conversation. We will explore possibilites working with oils and, or watercolors meeting at locations decided by our group.