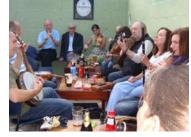

7 day workshop will be led by award winning, Hudson Valley artist Janet Howard-Fatta

Work hard, play hard! Join us to paint on location in beautiful, ancient Maperath, Kells, County Meath of Ireland, one hour from Dublin. See and sense the rolling hills, dramatic coastline, old Dublin Streets, and the rich antiquity of Ireland. We will enjoy the extened daylight hours of July with early and mid-day painting sessions. There will be daily demonstrations, critiques, personal instruction, wonderful meals and conversation. We will explore possibilites working with oils and, or watercolors meeting at locations decided by our group.