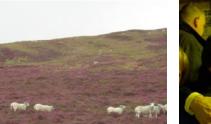

7 day workshop will be led by award winning, Hudson Valley artist Janet Howard-Fatta

Work hard, play hard! Join us to paint on location in beautiful, ancient Maperath, Kells, County Meath of Ireland, one hour from Dublin. See and sense the rolling hills, dramatic coastline, old Dublin Streets, and the rich antiquity of Ireland. We will enjoy the extened daylight hours of July with early and mid-day painting sessions. There will be daily demonstrations, critiques, personal instruction, wonderful meals and conversation. We will explore possibilites working with oils and, or watercolors meeting at locations decided by our group.