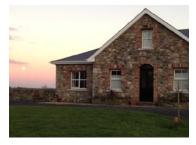

7 day workshop will be led by award winning, Hudson Valley artist Janet Howard-Fatta

Work hard, play hard! Join us to paint on location in beautiful, ancient Maperath, Kells, County Meath of Ireland, one hour from Dublin. See and sense the rolling hills, dramatic coastline, old Dublin Streets, and the rich antiquity of Ireland. We will enjoy the extened daylight hours of July with early and mid-day painting sessions. There will be daily demonstrations, critiques, personal instruction, wonderful meals and conversation. We will explore possibilites working with oils and, or watercolors meeting at locations decided by our group.